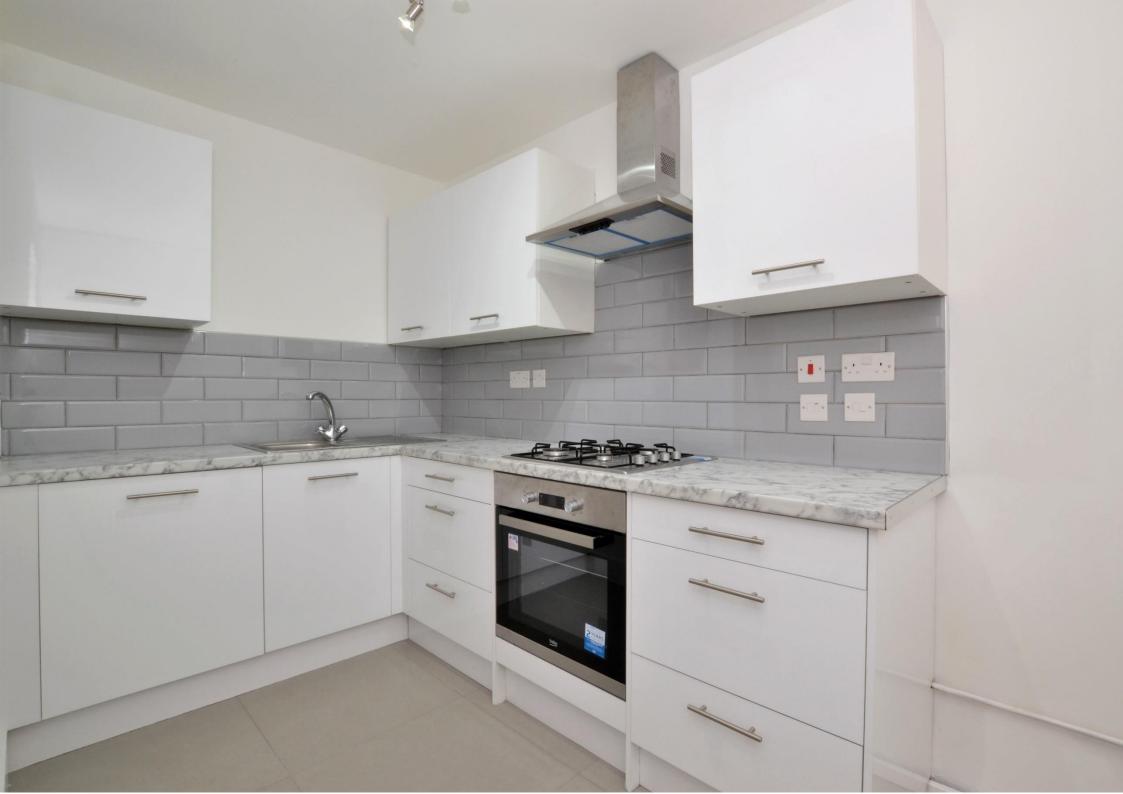

The accommodation comprises master bedroom, single second bedroom with fitted wardrobe cupboard, a living room, a separate dining, a utility room with washing machine provided, a contemporary fitted kitchen, a stylish bathroom suite with shower over-bath, and a private rear garden.