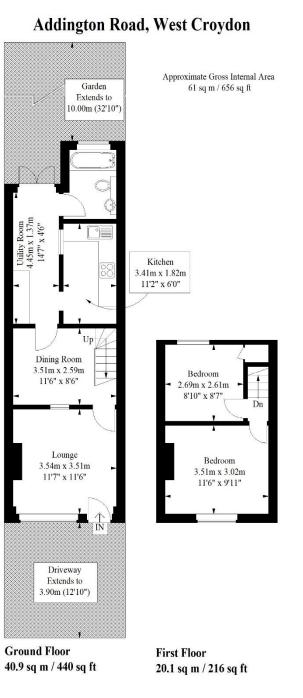

The accommodation comprises master bedroom, single second bedroom with fitted wardrobe cupboard, a living room, a separate dining, a utility room with washing machine provided, a contemporary fitted kitchen, a stylish bathroom suite with shower over-bath, and a private rear garden.