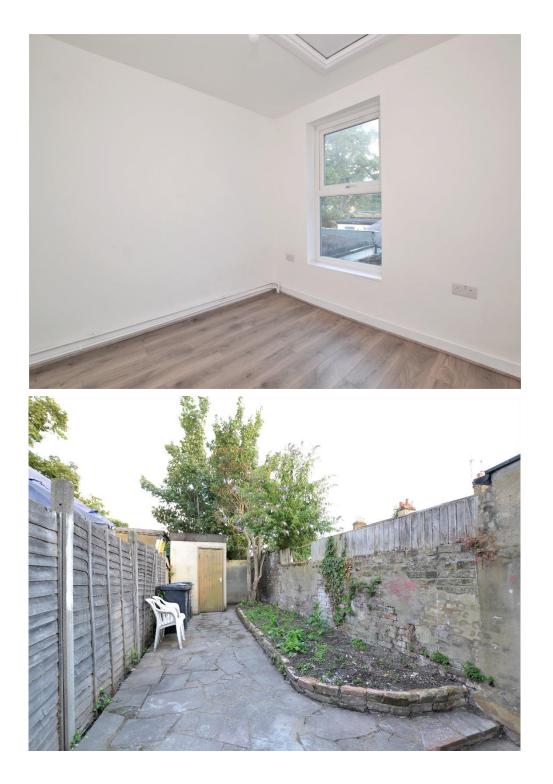

Having been fully refurbished, this stylish home benefits from off road parking for one car, gas central heating, it is mostly double glazed, has a private rear garden and a high specification throughout.

The accommodation comprises master bedroom, single second bedroom with fitted wardrobe cupboard, a living room, a separate dining, a utility room with washing machine provided, a contemporary fitted kitchen, a stylish bathroom suite with shower over-bath, and a private rear garden.